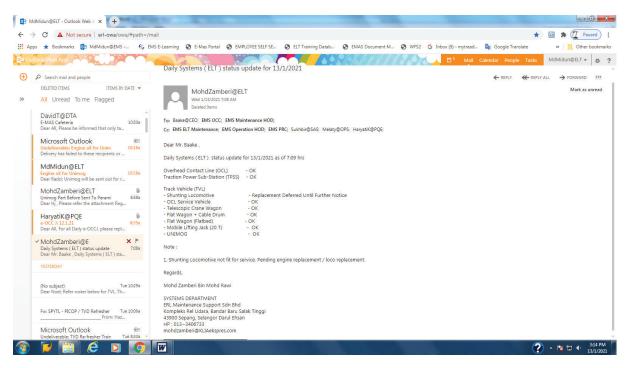

, EMS Operation Mgmt Team, EMS SYS, EMS OTS, EMS Station Supervisor, Safety & Security HOD, Person who chaired the Journal Meeting

3.2.2 Failure

- Sub-System affected
- Location / Time
- Current Status

3.2.3 Incident

• Any incident (accident at workplace, etc) as determined by Systems HoD.

3.2.4 Comment

This will be for status change that needs to be noted as to whether or not it will affect on Operation or Safety. (All other works shall be planned in advance and Track Possession request (TPR) applied if necessary).

#### 3.2.5 Follow Up On Open Items

The failures / incidents that are not solved and rectified in any specific time, the status of failures / incidents shall be noted in the Daily Status report.

#### 4. Appendices

a) Daily Systems (ELT) Status Update: (E-Mail Sample)



## ERL Maintenance Support Sdn Bhd Co. Reg. No. 199901023674 (498574-T)

| Location      | Reference              | Rev. | Date       | Page No.    | Document Title                          |
|---------------|------------------------|------|------------|-------------|-----------------------------------------|
| E-MAS Offices | E00.OME.M15000.RQ.1003 | А    | 8 Feb 2021 | Page 6 of 6 | SYS Daily Status<br>Reporting Procedure |

b) Daily Systems (SIG) Status Update: (E-Mail sample)