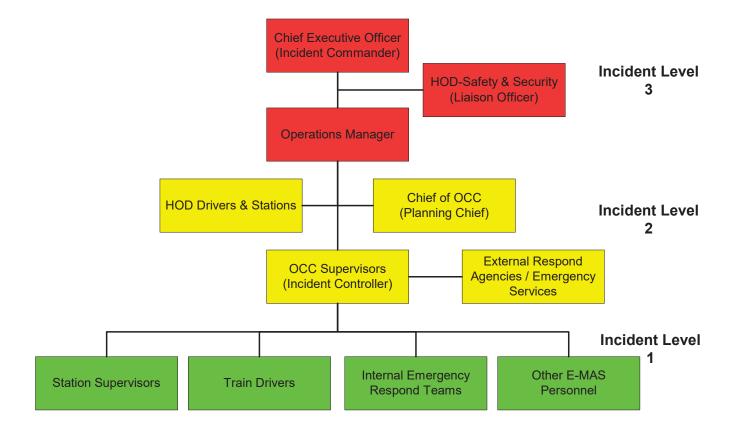

### 5.2.2 Incident Management Organisation

The structure of the Incident Management Organization for the ERL is shown in Appendix 2. There are three levels defined in the ICS.

Level 1 – Incident Site, the operating personnel act as Acting Operations Chief or Operations Chief.

Level 2 – Incident Base, include all staff involved in level 1 plus an extra management tier, including the Emergency Response Agencies.

Level 3 - Incidents would include the most senior ERL Manager who would lead the ERL staff and coordinate their actions with Senior Managers and Chief Officers of other agencies.

### Appendix 2:

**Emergency Levels and Incident Management Organization** 

### **Emergency Levels and Incident Management Organization**

Ref.: G00.OMZ.M11451.CB.1003.A

| Location      | Reference              | Rev. | Date       | Page No.      | Document Title                                                          |
|---------------|------------------------|------|------------|---------------|-------------------------------------------------------------------------|
| E-MAS Offices | G00.OMZ.M11451.CB.0001 | G    | 05.01.2023 | Page 19 of 22 | Emergency Response Plan<br>Incorporated with Incident<br>Command System |