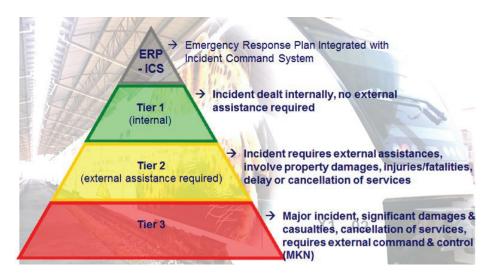

### 5.1 ERP Organization Structure Incorporating Incident Command System

The ICS document defines 3 levels of incident, which require a pre-planned response. The levels of incident controls are considered to be higher and the use of resources to be increased, as the emergency level increases. The 3 levels of incident levels are as define below:

Fig 1: Summary of Level of Incident/TIER

### 5.1.1 Emergency Tier 1

Emergency Tier 1 incidents, dealt with, without the assistance of external agencies are deemed to be:

- Minor incidents of a technical nature on trains or in stations, requiring inspection and checking by drivers, maintenance or other technical staff
- False alarms or minor fires extinguished immediately, which do not result in the evacuation of passengers from ERL service or premises
- Incidents in other operators area, which do not effect ERL services
- Medical conditions, which require the attendance of the ambulance service only
- Incidents requiring the assistance of the police, but not requiring fire fighting or rescue operations

### 5.1.2 Emergency Tier 2

Emergency Tier 2 incident is emergency that has potential to cause serious injury or loss of life and/or property and tends to cause disruption inside and/or outside the work area. A full closure and evacuation of the area may thus be necessary. Assistance from external agencies (Police, BOMBA, Medical) are required. Example of Tier 2 incidents are:

### 5.1.3 Emergency Tier 3

Emergency Tier 3 incidents are major incidents, recognized in the ERL hazard log, which may involve significant casualties or loss of services for an extended period. The ERL Hazard Log recognises the following incidents that may require emergency actions: