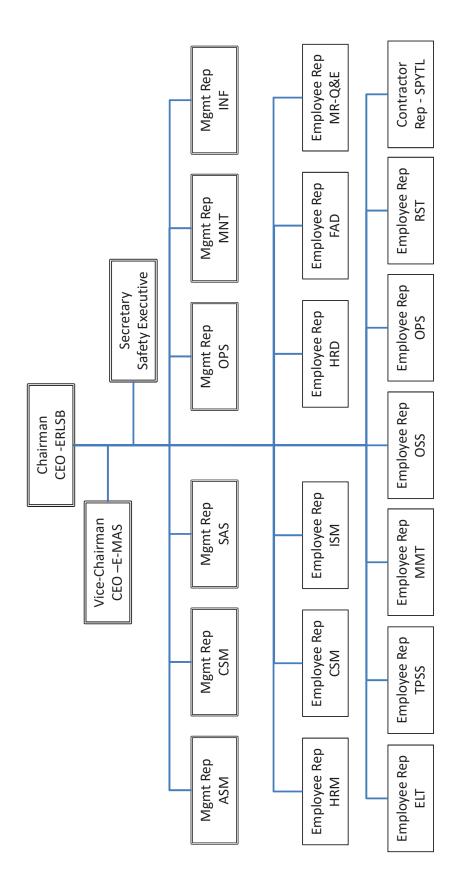

### 5.2.1 ERL Safety Steering Committee / Management Organization

Incident Action Plan is evaluated and endorsed by the ERL Safety Steering Committee. The structure of the ERL Safety Steering Committee is shown in Appendix 1.

### Appendix 1:

**ERLSB-E-MAS Safety & Health Committee Organization** 

ERLSB / E-MAS Safety and Health Committee Organization Chart

Ref G00.OMZ.M18250.BB.1002.L

| Location      | Reference              | Rev. | Date       | Page No.      | Document Title                                                          |
|---------------|------------------------|------|------------|---------------|-------------------------------------------------------------------------|
| E-MAS Offices | G00.OMZ.M11451.CB.0001 | G    | 05.01.2023 | Page 18 of 22 | Emergency Response Plan<br>Incorporated with Incident<br>Command System |