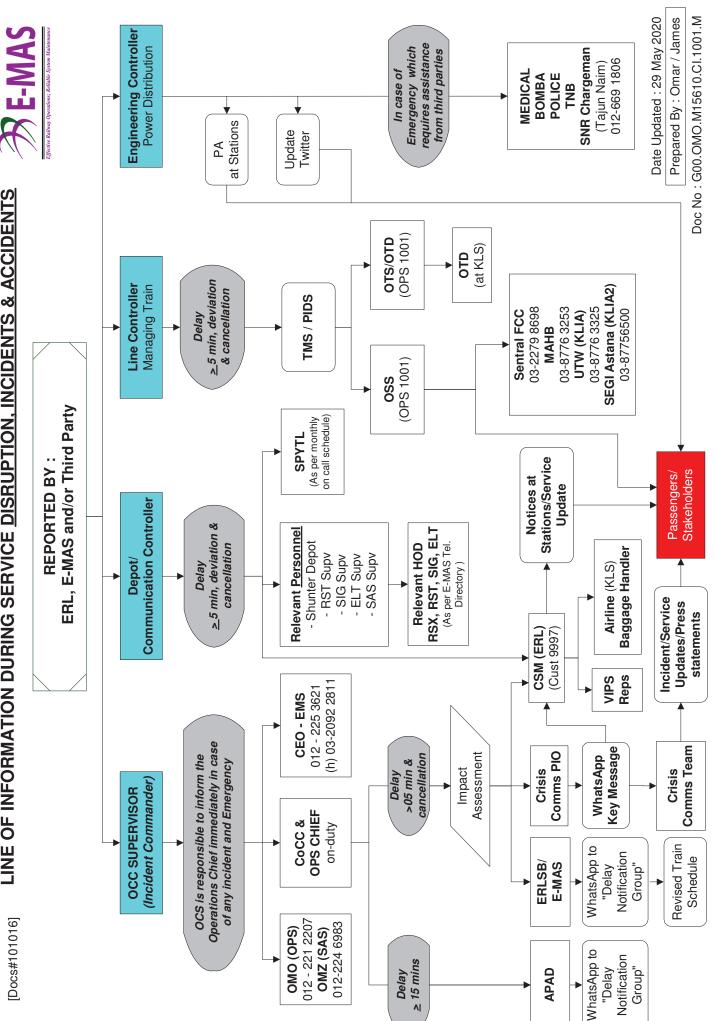

### Appendix 4:

Line of Information During Service Disruption, Incident & Accident

# LINE OF INFORMATION DURING SERVICE DISRUPTION, INCIDENTS & ACCIDENTS

| Location      | Reference              | Rev. | Date       | Page No.      | Document Title                                                          |
|---------------|------------------------|------|------------|---------------|-------------------------------------------------------------------------|
| E-MAS Offices | G00.OMZ.M11451.CB.0001 | G    | 05.01.2023 | Page 21 of 22 | Emergency Response Plan<br>Incorporated with Incident<br>Command System |