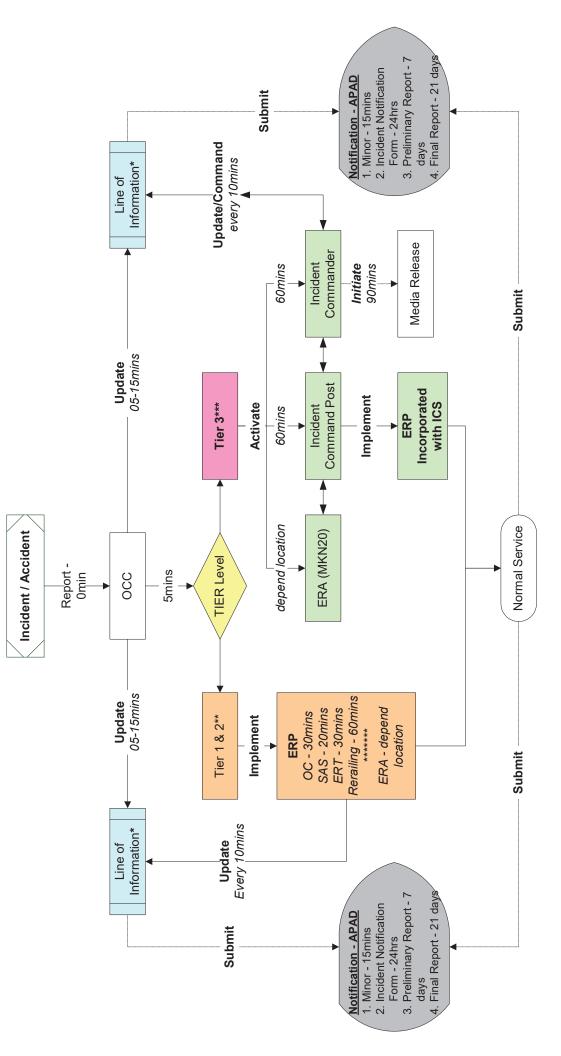

Appendix 3:

**ERP Workflow** 

# **ERP WORKFLOW & TIMELINE**

Doc No: G00.OMZ.M11452.CY.1010.\*

| Location      | Reference              | Rev. | Date       | Page No.         | Document Title                                                          |
|---------------|------------------------|------|------------|------------------|-------------------------------------------------------------------------|
| E-MAS Offices | G00.OMZ.M11451.CB.0001 | G    | 05.01.2023 | Page 20 of<br>22 | Emergency Response Plan<br>Incorporated with Incident<br>Command System |