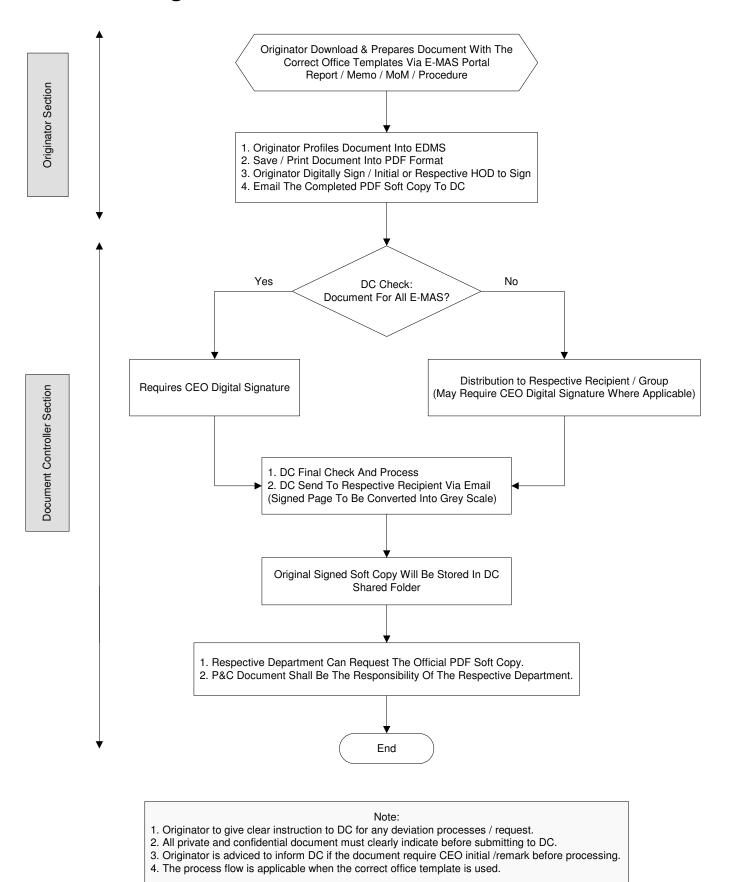

## **Digitalisation Document Process**

With reference to the above subject and the recent Memo on "Digital Signature Usage – General Information ref.no. OMG.STF.M10000.1002.A, and Document Control Procedure ref.no. G00.OMM.M11160.DD.1003.A respectively in processing E-MAS correspondence specifically for both Internal and Technical documents.

Moving forward for standardisation in processing the E-MAS Office Templates where Internal & Technical documents are concerned, shall be processed via digital / softcopy only. Therefore, effectively on 1<sup>st</sup> May 2022 onward, Document Controller (DC) will only accept the following documents from E-MAS Office Templates in digital format i.e. PDF format:

- Memo (Memorandum)
- Report
- MoM (Minutes Of Meeting)
- Executive Paper
- · Procedure

No print or hardcopy for these documents and DC will only provide the original signed PDF copy only if there's a request from the respective department.

## **Digitalisation Document Process Flow**

By: Document Controller Ref.No. G00.OMM.M11400.BK.1003.A